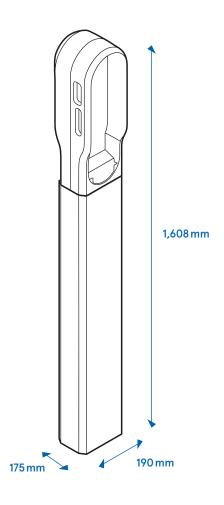

#### General and electrical specifications

| Dimensions (H x W x D:) | 1,608 mm x 190 mm x 175 mm (without cable holders)<br>1,608 mm x 190 mm x 427 mm (with 2 cable holders)           |
|-------------------------|-------------------------------------------------------------------------------------------------------------------|
| Installation type       | As a stand-alone on:<br>Concrete foundation<br>Spacer                                                             |
| Electrical supply line  | Dual supply line (one supply line per charging port) Bottom entry only, max. cross section per supply line 10 mm² |
| Weight                  | 19.3 kg/17 kg (short)/1.5 kg per cable holder                                                                     |
| IP                      | None (no electric components)<br>IP55 (with eBOX)                                                                 |