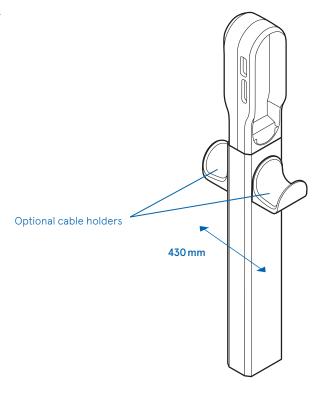

#### General and electrical specifications

| Dimensions (H x W x D:) | 1,608 mm x 190 mm x 175 mm (without cable holders)<br>1,608 mm x 190 mm x 427 mm (with 2 cable holders)           |
|-------------------------|-------------------------------------------------------------------------------------------------------------------|
| Installation type       | As a stand-alone on:<br>Concrete foundation<br>Spacer                                                             |
| Electrical supply line  | Dual supply line (one supply line per charging port) Bottom entry only, max. cross section per supply line 10 mm² |
| Weight                  | 19.3 kg/17 kg (short)/1.5 kg per cable holder                                                                     |
| IP                      | None (no electric components)<br>IP55 (with eBOX)                                                                 |

### Optional additional accessories

- · Cable holders
- · eSMARTMETER